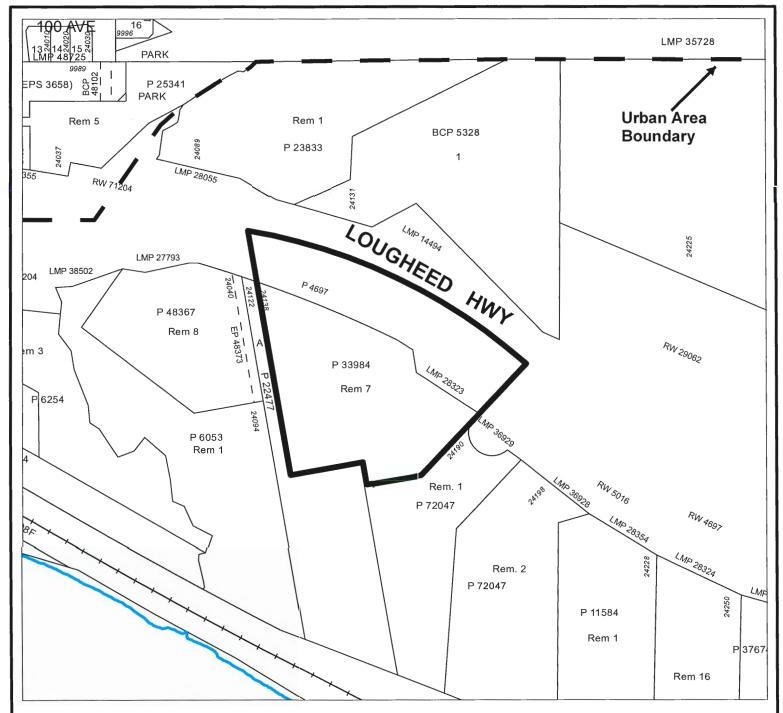

## CITY OF MAPLE RIDGE BYLAW NO. 7883-2022

A Bylaw to amend the Official Community Plan Bylaw No. 7060-2014

| -                |                                                                                                                                                           |             |                |              |                                              |
|------------------|-----------------------------------------------------------------------------------------------------------------------------------------------------------|-------------|----------------|--------------|----------------------------------------------|
|                  | EAS Section 477 of unity Plan;                                                                                                                            | the Local   | Governmen      | t Act provic | des that the Council may revise the Official |
| AND W            | HEREAS it is deem                                                                                                                                         | ed expedie  | ent to amen    | d Schedule   | e "B" to the Official Community Plan;        |
| NOW T            | <b>HEREFORE</b> , the Mu                                                                                                                                  | nicipal Cou | ıncil of the ( | City of Map  | le Ridge, enacts as follows:                 |
| 1.               | This Bylaw may be Bylaw No. 7883-20                                                                                                                       |             | all purposes   | s as "Maple  | e Ridge Official Community Plan Amending     |
| 2.               | Schedule "B" is hereby amended for that parcel or tract of land and premises known and described as:                                                      |             |                |              |                                              |
|                  | Lot 7 Except: Part in Plan LMP28323; District Lot 407 Group 1 New Westminster District Plan 33984                                                         |             |                |              |                                              |
|                  | and outlined in heavy black line on Map No. 1066, a copy of which is attached hereto and forms part of this Bylaw, is hereby designated/amended as shown. |             |                |              |                                              |
| 3.               | Maple Ridge Official Community Plan Bylaw No. 7060-2014 is hereby amended accordingly.                                                                    |             |                |              |                                              |
|                  | <b>READ</b> a first time the 25 <sup>th</sup> day of October, 2022.                                                                                       |             |                |              |                                              |
|                  | <b>READ</b> a second time the 25 <sup>th</sup> day of October, 2022.                                                                                      |             |                |              |                                              |
|                  | PUBLIC HEARING held the 22 <sup>nd</sup> day of November, 2022.                                                                                           |             |                |              |                                              |
|                  | <b>READ</b> a third time                                                                                                                                  | the         | day of         |              | , 20                                         |
|                  | ADOPTED, the                                                                                                                                              | day of      |                | , 20 .       |                                              |
| PRESIDING MEMBER |                                                                                                                                                           |             |                |              | CORPORATE OFFICER                            |

## MAPLE RIDGE OFFICIAL COMMUNITY PLAN AMENDING

Bylaw No.

7883-2022

Map No.

1066

From:

Rural Residential

To:

Suburban Residential

Ulrban Area Boundary